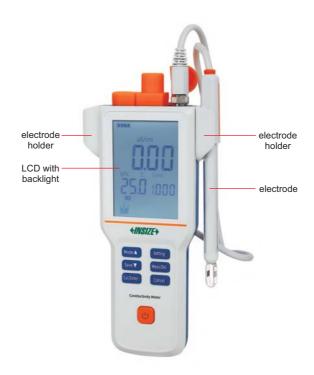

## **SPECIFICATION**

| Conductivity | Range                    | 0.00µS/cm~200mS/cm                      |
|--------------|--------------------------|-----------------------------------------|
|              | Resolution               | 0.01µS/cm minimum                       |
|              | Electronic unit accuracy | ±1.0%FS                                 |
|              | Measurement accuracy     | ±1.5%FS                                 |
|              | Reference temperature    | 25°C/77°F                               |
|              | Calibration point        | 1                                       |
|              | Standard recognition     | 84µS/cm, 1413µS/cm, 12.88mS/cm          |
| TDS          | Range                    | 0.00mg/L~300g/L                         |
|              | Resolution               | 0.01mg/L minimum                        |
|              | Accuracy                 | ±1.0%FS                                 |
| Temperature  | Range                    | -5~110°C/23~230°F                       |
|              | Resolution               | 0.1°C/0.2°F                             |
|              | Accuracy                 | ±0.4°C/±0.7°F                           |
| Input        |                          | electrode with 5-pin aviation connector |
| Power supply |                          | rechargeable battery                    |
| Dimension    |                          | 80×225×35mm                             |
| Weight       |                          | 400g                                    |

## STANDARD DELIVERY

| Main unit                        | 1 pc     |
|----------------------------------|----------|
| Electrode                        | 1 pc     |
| Electrode holder                 | 2 pcs    |
| Wristband                        | 1 pc     |
| Silicone rubber case             | 1 pc     |
| AC/DC adapter and charging cable | 1 pc     |
| Standard solution                | 1 bottle |